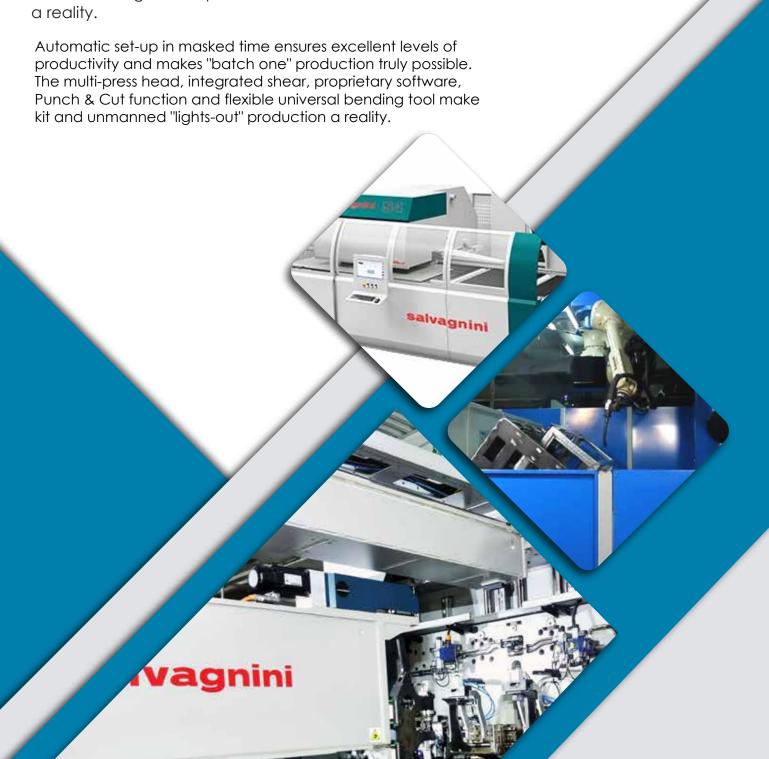

## Our Manufacturing Facility

Nesco

Designed to operate in a totally automatic and integrated manner, the Salvagnini FMS S4+P4 line optimizes production lead-times and improves workshop logistics, thanks to the flexibility and capability of its proprietary control and programming software which make unmanned "lights-out" production a reality.