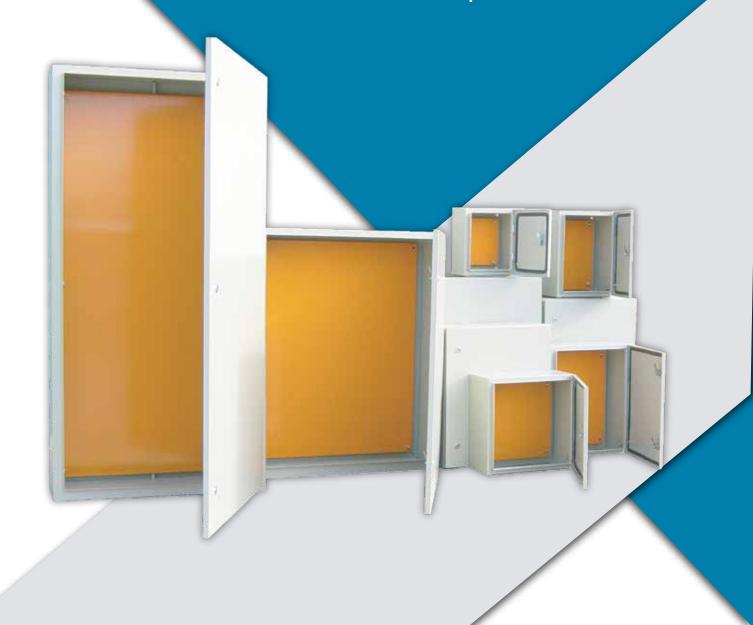

Sheet Metal Enclosures for different IP ratings covering MV & LV panels, Package substations, distribution boards, form 2 to form 4 enclosures, wall mounted & floor mounted enclosures, aluminum single wall & double wall enclosures, Feeder Pillars Enclosures. M.D.B's & S.M.D.B's Enclosures, Telecom Enclosures & Control Desks, Sheet Steel Fabrication & Stainless Steel Works, Special Enclosures & Powder Coating as per requirements.

#### **Wall Mount Enclosures**

Designed and manufactured for various applications, including switchgears and control panels. Custom specifications available. GI, Aluminum and Stainless Steel Construction.

#### Floor Standing Enclosures

Manufactured with wide variety of specifications based on individual requirements. The basic being protection of electrical and electronic equipments aginst harsh, industrial environments.