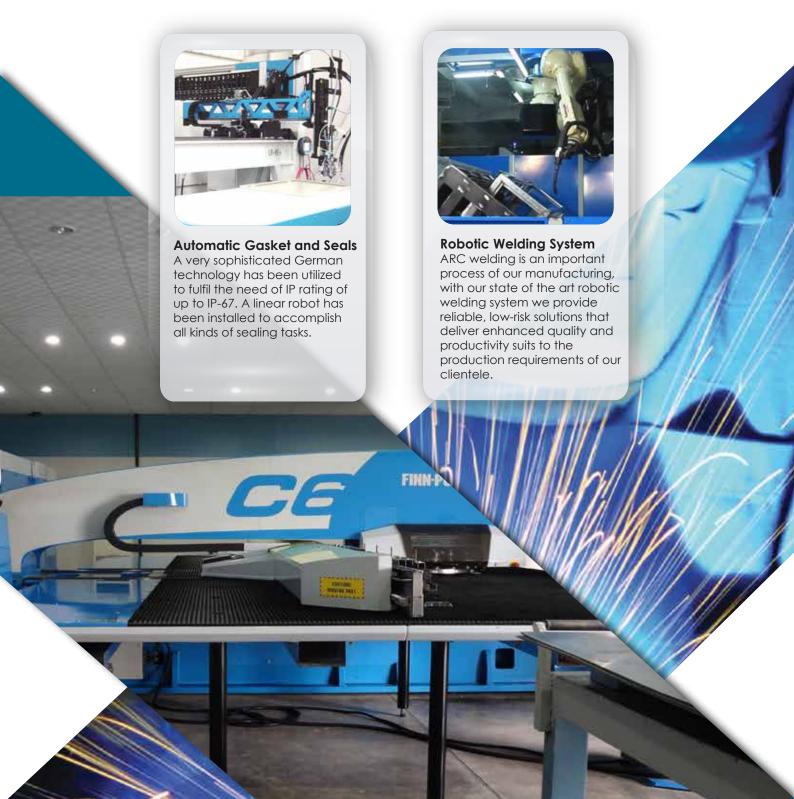

#### **Welding and Grinding**

In addition to conventional welding system, the latest Argon Welding Machines with auto filler feed system and high frequency spot welding system enable us to get optimum performance and speed in completion of tasks