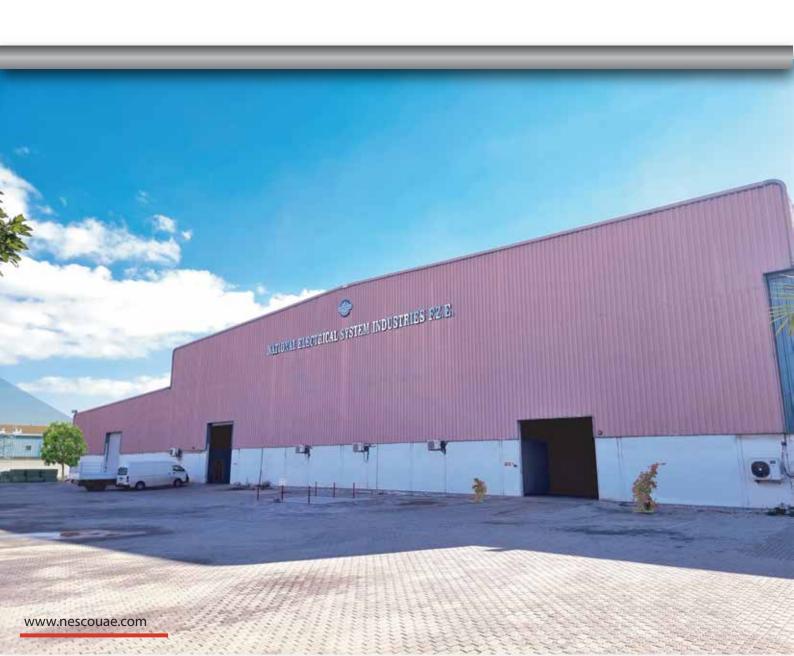

### National Electrical System Industries FZE

National Electrical System Industries FZE was incorporated in 2003, and started commercial production in a very short span of time. The plant is situated in Hamriyah Free Zone, Sharjah, which is spread over 25,000 Sq.meters with a strong backing of expertise of technical staff and skilled labors. The plant is equipped with sophisticated machinery & dedicated team to produce quality products as per the operational requirements of ISO 9001: 2015 quality standards.