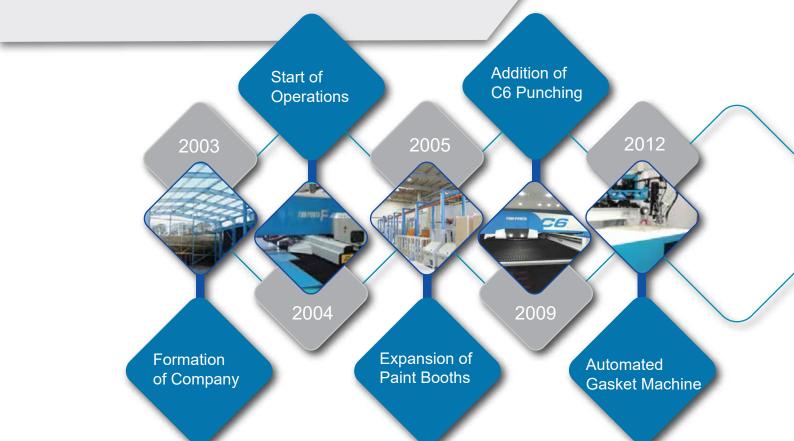

### National Electrical System Industries FZE

National Electrical System Industries FZE was incorporated in 2003, and started commercial production in a very short span of time. The plant is situated in Hamriyah Free Zone, Sharjah, which is spread over 25,000 Sq.meters with a strong backing of expertise of technical staff and skilled labors. The plant is equipped with sophisticated machinery & dedicated team to produce quality products as per the operational requirements of ISO 9001: 2015 quality standards.

NESCO over the years has built a strong business foundation amid a challenging business environment. We have made strategies and implemented them in succession, based on market analysis and feedback from our valuable customers. NESCO has undergone comprehensive organizational transformation since its inception in 2003, with development of infrastructure, technology and most of all, its skilled and motivated manpower.