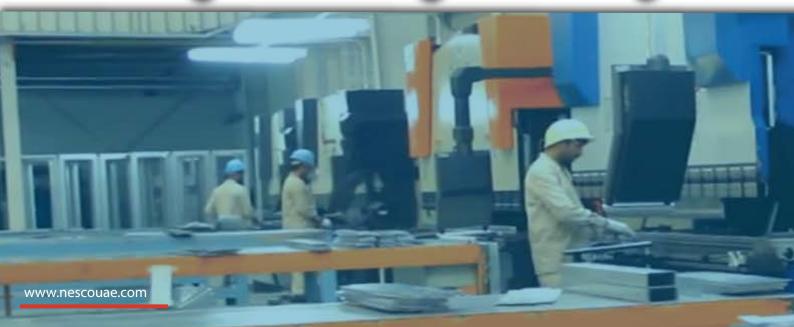

## Our Manufacturing Facility

Nesco

Designed to operate in a totally automatic and integrated manner, the Salvagnini FMS S4+P4 line optimizes production lead-times and improves workshop logistics, thanks to the flexibility and capability of its proprietary control and programming software which make unmanned "lights-out" production a reality.

## Our Manufacturing Facility